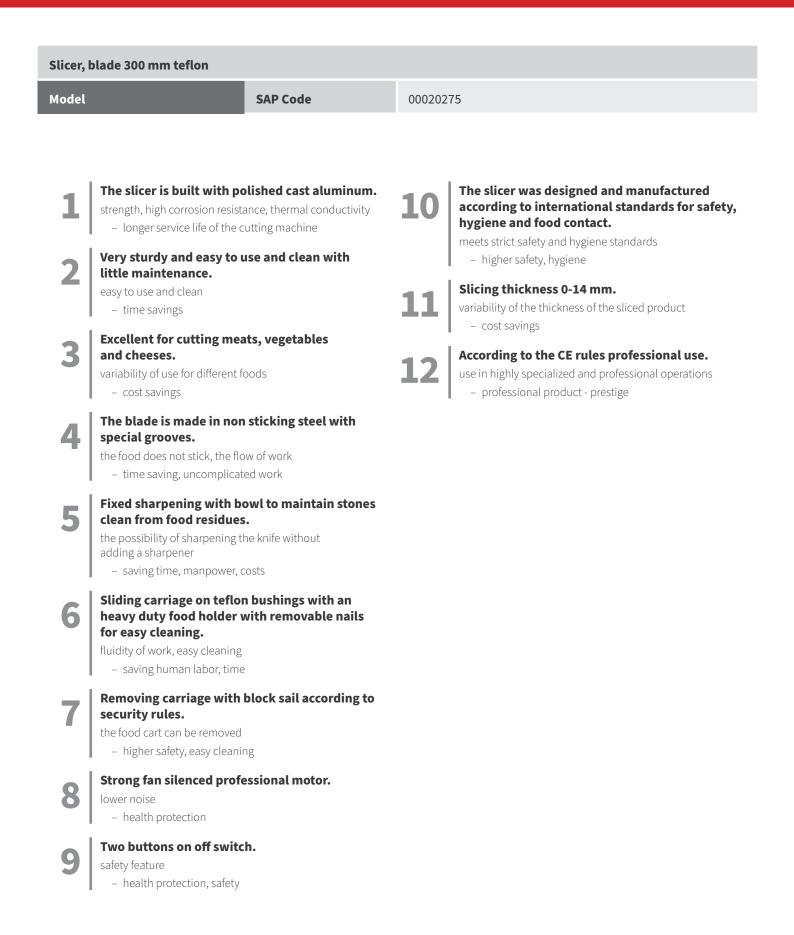

#### Product features

| Slicer, blade 300 mm teflon |          |                                                                                                                                                                                                                                                                                                                                              |                    |
|-----------------------------|----------|----------------------------------------------------------------------------------------------------------------------------------------------------------------------------------------------------------------------------------------------------------------------------------------------------------------------------------------------|--------------------|
| Model                       | SAP Code | 00020275                                                                                                                                                                                                                                                                                                                                     |                    |
|                             |          | <ul> <li>Blade type: Teflon</li> <li>Blade diameter [mm]: 300</li> <li>Cutting thickness [mm]: 1-14</li> <li>Transfer type: Strappy</li> <li>Material: Aluminium</li> <li>Safety cover: transparent plexigla</li> <li>Safety element: Two buttons on of safety cover</li> <li>Table position: Oblique</li> <li>On/Off button: Yes</li> </ul> |                    |
| SAP Code                    | 00020275 | Power electric [kW]                                                                                                                                                                                                                                                                                                                          | 0.220              |
| Net Width [mm]              | 470      | Loading                                                                                                                                                                                                                                                                                                                                      | 230 V / 1N - 50 Hz |
|                             |          |                                                                                                                                                                                                                                                                                                                                              |                    |

| SAP Code        | 00020275 | Power electric [kW]    | 0.220              |
|-----------------|----------|------------------------|--------------------|
| Net Width [mm]  | 470      | Loading                | 230 V / 1N - 50 Hz |
| Net Depth [mm]  | 570      | Blade type             | Teflon             |
| Net Height [mm] | 470      | Blade diameter [mm]    | 300                |
| Net Weight [kg] | 23.00    | Cutting thickness [mm] | 1-14               |

**Product benefits** 

Technical parameters

| Slicer, blade 300 mm teflon                      |          |                                                          |
|--------------------------------------------------|----------|----------------------------------------------------------|
| Model                                            | SAP Code | 00020275                                                 |
|                                                  |          |                                                          |
| <b>1. SAP Code:</b> 00020275                     |          | <b>14. Loading:</b><br>230 V / 1N - 50 Hz                |
| <b>2. Net Width [mm]:</b> 470                    |          | <b>15. Control type:</b><br>Electric                     |
| <b>3. Net Depth [mm]:</b> 570                    |          | <b>16. Safety cover:</b><br>transparent plexiglass       |
| <b>4. Net Height [mm]:</b><br>470                |          | <b>17. Safety element:</b><br>Two buttons on off switch. |
|                                                  |          | safety cover                                             |
| <b>5. Net Weight [kg]:</b> 23.00                 |          | <b>18. Main switch:</b><br>Yes                           |
| <b>6. Gross Width [mm]:</b> 520                  |          | <b>19. Transfer type:</b><br>Strappy                     |
| <b>7. Gross depth [mm]:</b><br>660               |          | <b>20. Standard equipment for device:</b> whetstone      |
| <b>8. Gross Height [mm]:</b> 500                 |          | <b>21. Additional information:</b><br>Noise N. 62 DB     |
| <b>9. Gross Weight [kg]:</b><br>26.00            |          | <b>22. Blade type:</b><br>Teflon                         |
| <b>10. Device type:</b><br>Electric unit         |          | <b>23. Blade diameter [mm]:</b><br>300                   |
| <b>11. Material:</b><br>Aluminium                |          | <b>24. On/Off button:</b><br>Yes                         |
| <b>12. Exterior color of the device:</b><br>Grey |          | <b>25. Removable moving table:</b><br>Yes                |
| <b>13. Power electric [kW]:</b> 0.220            |          | <b>26. Anti-adhesive blade treatment:</b><br>Yes         |

### Technical parameters

| Slicer, blade 300 mm teflon                 |          |                                                                                                     |
|---------------------------------------------|----------|-----------------------------------------------------------------------------------------------------|
| Model                                       | SAP Code | 00020275                                                                                            |
|                                             |          |                                                                                                     |
| 27. Table position:                         |          | 30. Cutting thickness [mm]:                                                                         |
| Oblique                                     |          | 1-14                                                                                                |
| <b>28. Blade cover material:</b><br>Plastic |          | <b>31. Cross-section of conductors CU [mm<sup>2</sup>]:</b><br>0,5<br>– Výkon (kW): 2,4-3,3 (230 V) |
| 29. Sharpening device:<br>Integrated        |          |                                                                                                     |